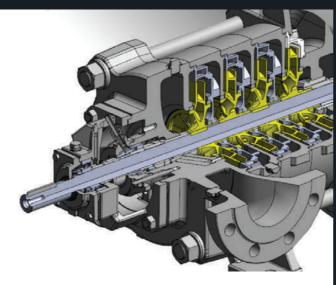

The Caprari axial thrust compensation system is present on the whole range, minimising the loads that persist on the bearings of the machine, giving the product a long life.

The wear rings are replaceable and made in duplex with anti-seizing properties and self-lubricated. At the same time, this solution makes it possible to minimise the gap between the impeller and the wear ring, improving hydraulic efficiency and avoiding seizure problems.

Optional PT100 probes are useful for monitoring bearing temperatures. Together with the vibration probes, which are also optional, it is easy to monitor the wear level of the bearings, thus preventing costly