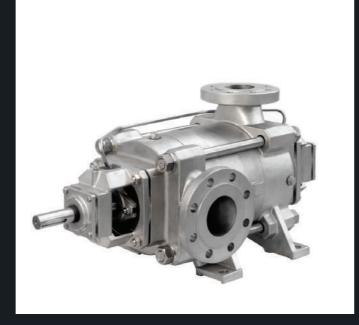

## Performance, robustness and reliability: PMXT ENDURANCE

Caprari has launched the new range of high pressure multistage surface horizontal pump series PMXT ENDURANCE completely made of precision-cast stainless steel.

ery thick components, the choice of high performing materials, the innovative technical solutions and the smooth surface of hydraulic profiles make the PMXT ENDURANCE pumps unique on the market for their performance, robustness and reliability.

## The pumps are:

- · Able to reach performance values up to 100 bar pressure with top-level efficiency ratings
- Made of AISI 316 stainless steel precision-castings suitable for harsh operating conditions